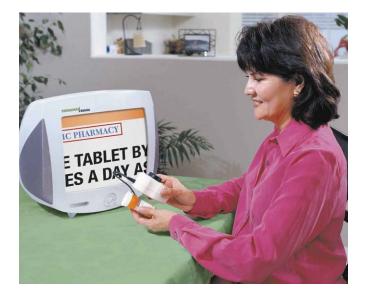

## **MAX** Independence in the Palm of your Hand.

For a powerful and affordable digital magnifier that is simple to use — look no further than Max. Use this lightweight, hand-held portable device on any straight or curved surface to magnify images and text.

**66** My Max is connected on the kitchen counter and I use it for viewing medicine bottles, recipe cards and bills. **99** 

enhanced vision (888) 811-3161 (714) 465-3400 www.enhancedvision.com