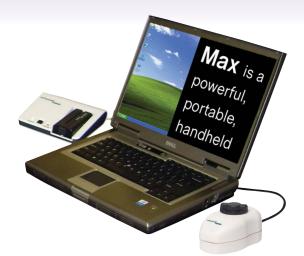

### Max & USB Bridge

View documents anywhere with the added benefit of portability. The USB Bridge allows you to use your laptop as the viewing screen and to be outlet free.