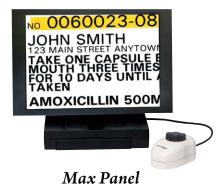

### Max Panel

The Max Panel incorporates Max with a 12" LCD screen attached to a rechargeable battery power pack. Ideal for use on-the-go, Max Panel runs up to five hours without recharging. View fullcolor, magnified images on a slim, portable screen. Flexible soft case included.