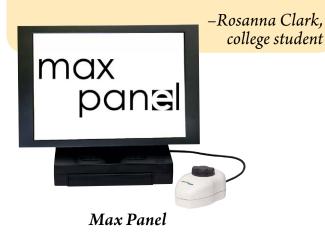

### Max Panel

The Max Panel incorporates Max with a 12" LCD screen attached to a rechargeable battery power pack. Ideal for use on-the-go, Max Panel runs up to five hours without recharging. View fullcolor, magnified images on a slim, portable screen. Flexible soft case included.